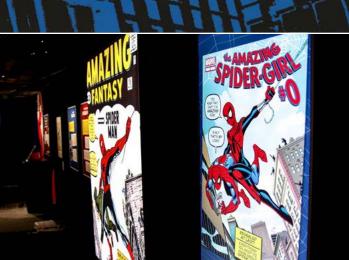

### **KEY FEATURES:**

- Immersive areas that meld classic stagecraft with innovative design technologies.
- Cutting edge storytelling utilizing high-definition projection, display, and video elements.
- Special installations that give visitors memorable "selfie moments" with some of their favorite characters.
- Over 100 unique artifacts, including priceless original comic and animation art; video game concept designs; rare comic books and collectibles; and props, costumes, and production materials from the blockbuster Spider-Man films.
- A specially-composed 360° Audio soundtrack (which is now available from Sony Music on digital platforms and as a special limited vinyl release).
- Sections illuminating the numerous ways Spider-Man and related characters have affected and been affected by societal and cultural movements.
- Digital media tables that allow interested fans to take "deep dives" and explore more of Spider-Man's world.
- An integrated retail area, custom-designed to showcase a variety of branded items (including bespoke exhibition merchandise)