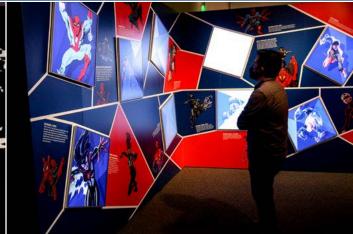

Semmel Exhibitions and Marvel Entertainment have teamed up to produce the first major touring exhibition devoted to The Amazing Spider-Man and the entire Spider-Verse of related characters. Having premiered in 2022 with a limited engagement at San Diego's Comic-Con Museum, *Marvel's Spider-Man: Beyond Amazing – The Exhibition* has been revised and expanded for this national tour, combining traditional museum presentation with modern techniques to create a unique immersive experience that both educates and entertains.

### **KEY FEATURES:**

- Immersive areas that meld classic stagecraft with innovative design technologies.
- Cutting edge storytelling utilizing high-definition projection, display, and video elements.
- Special installations that give visitors memorable "selfie moments" with some of their favorite characters.
- Over 100 unique artifacts, including priceless original comic and animation art; video game concept designs; rare comic books and collectibles; and props, costumes, and production materials from the blockbuster Spider-Man films.
- A specially-composed 360° Audio soundtrack (which is now available from Sony Music on digital platforms and as a special limited vinyl release).
- Sections illuminating the numerous ways Spider-Man and related characters have affected and been affected by societal and cultural movements.
- Digital media tables that allow interested fans to take "deep dives" and explore more of Spider-Man's world.
- An integrated retail area, custom-designed to showcase a variety of branded items (including bespoke exhibition merchandise)