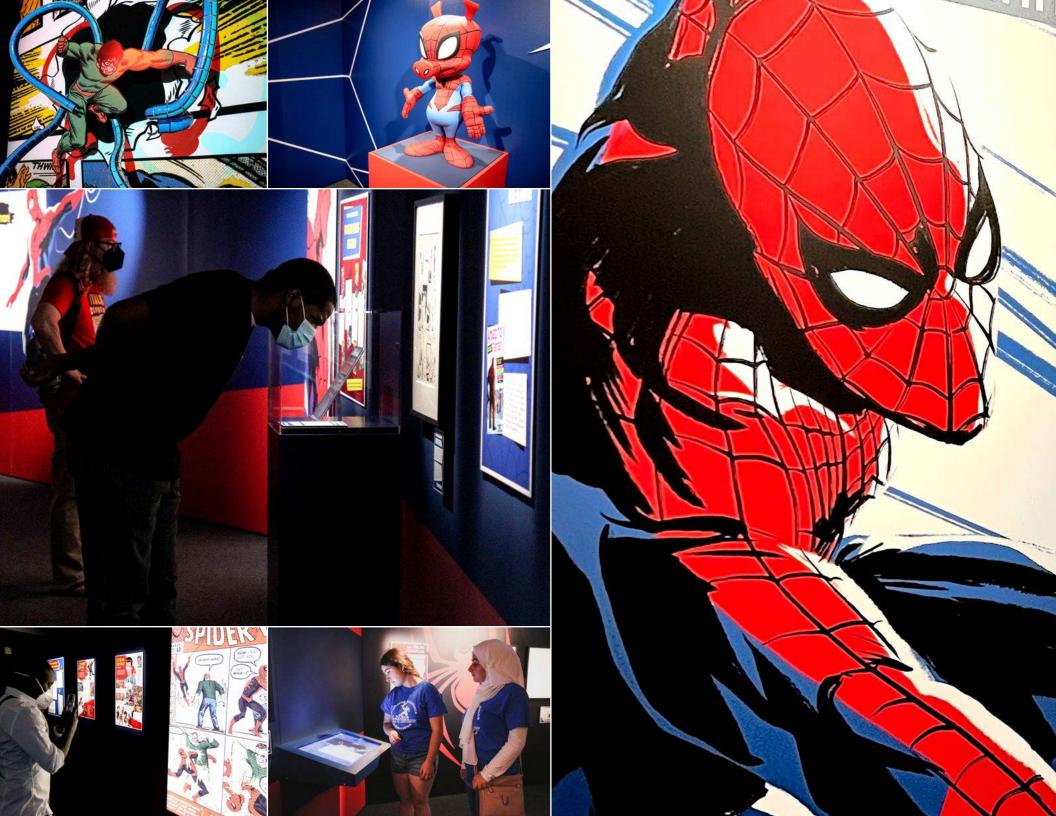

### **KEY FEATURES:**

- Immersive areas that meld classic stagecraft with innovative design technologies.
- Cutting edge storytelling utilizing high-definition projection, display, and video elements.
- Special installations that give visitors memorable "selfie moments" with some of their favorite characters.
- Over 100 unique artifacts, including priceless original comic and animation art; video game concept designs; rare comic books and collectibles; and props, costumes, and production materials from the blockbuster Spider-Man films.
- A specially-composed 360° Audio soundtrack (which is now available from Sony Music on digital platforms and as a special limited vinyl release).
- Sections illuminating the numerous ways Spider-Man and related characters have affected and been affected by societal and cultural movements.
- Digital media tables that allow interested fans to take "deep dives" and explore more of Spider-Man's world.
- An integrated retail area, custom-designed to showcase a variety of branded items (including bespoke exhibition merchandise)